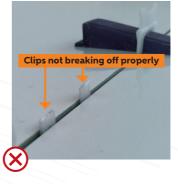

DESIGNED BY TILERS FOR TILERS

## **SAVE TIME AND MONEY** WITH THE CLIK TILE SYSTEM









45 degree blades help push adhesive away to keep clip glue free.



### Existing products



# No tools needed. User friendly on thumb.

Extra large rounded thumb tab.







Guaranteed to break here







DESIGNED BY TILERS FOR TILERS

### SAVE TIME AND MONEY WITH THE CLIK TILE SYSTEM







#### HOW THE PATENTED CLIK TILE SYSTEM WORKS





The Clik Tile System will save you time and money compared to other leveling systems on the market. This innovative Australian made product is the tilers preferred system, designed by tilers for tilers. **Make the switch today and notice the difference.**