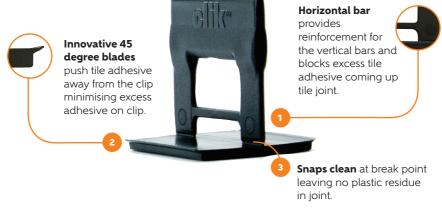

## **SAVE TIME AND MONEY** WITH THE CLIK TILE SYSTEM

45 degree blades help push adhesive away to keep clip glue free.

# No tools needed. User friendly on thumb.

Extra large rounded thumb tab.

Guaranteed to break here

DESIGNED BY TILERS FOR TILERS