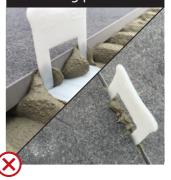

DESIGNED BY TILERS FOR TILERS

## **SAVE TIME AND MONEY** WITH THE CLIK TILE SYSTEM









45 degree blades help push adhesive away to keep clip glue free.



### Existing products



# No tools needed. User friendly on thumb.

Extra large rounded thumb tab.







Guaranteed to break here







DESIGNED BY TILERS FOR TILERS

### SAVE TIME AND MONEY WITH THE CLIK TILE SYSTEM







#### HOW THE PATENTED CLIK TILE SYSTEM WORKS





The Clik Tile System will save you time and money compared to other leveling systems on the market. This innovative Australian made product is the tilers preferred system, designed by tilers for tilers. **Make the switch today and notice the difference.**