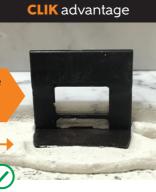

## **SAVE TIME AND MONEY** WITH THE CLIK TILE SYSTEM

45 degree blades help push adhesive away to keep clip glue free.

# No tools needed. User friendly on thumb.

Extra large rounded thumb tab.

Guaranteed to break here

DESIGNED BY TILERS FOR TILERS