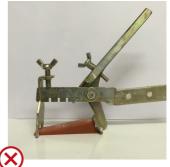

DESIGNED BY TILERS FOR TILERS

## **SAVE TIME AND MONEY** WITH THE CLIK TILE SYSTEM









45 degree blades help push adhesive away to keep clip glue free.



### Existing products



# No tools needed. User friendly on thumb.

Extra large rounded thumb tab.







Guaranteed to break here







DESIGNED BY TILERS FOR TILERS

### SAVE TIME AND MONEY WITH THE CLIK TILE SYSTEM







#### HOW THE PATENTED CLIK TILE SYSTEM WORKS





The Clik Tile System will save you time and money compared to other leveling systems on the market. This innovative Australian made product is the tilers preferred system, designed by tilers for tilers. **Make the switch today and notice the difference.**