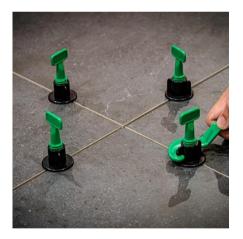

## **Tile Leveling Screw System**

The re-usable tile screw levelling system is a tile levelling system that can easily be added after the tiles have been laid and comprises of a threaded cap and clip that can be tightened by hand, or with the included wrench tool.

The tile levelling screw system clips are suitable for use with tiles measuring 3 - 15mm in thickness.

- Ideal to substitute a broken levelling clip, saving you from having to lift the tile.
- Reusable design
- Levelling system used for eliminating lippage during installation of tiles.
- Ideal for walls and floors
- 30 bags x 50 pce