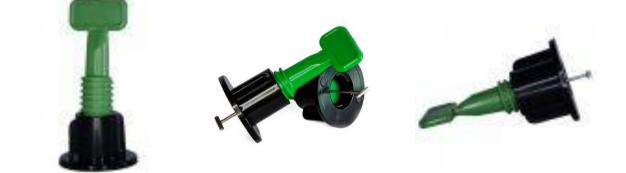

## **Tile Leveling Screw System**

The re-usable tile screw levelling system is a tile levelling system that can easily be added after the tiles have been laid and comprises of a threaded cap and clip that can be tightened by hand, or with the included wrench tool.

The tile levelling screw system clips are suitable for use with tiles measuring 3 - 15mm in thickness.

- Ideal to substitute a broken levelling clip, saving you from having to lift the tile.
- Reusable design
- Levelling system used for eliminating lippage during installation of tiles.
- Ideal for walls and floors
- 30 bags x 50 pce